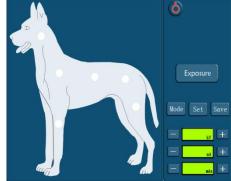

 It can be widely used for equine/large animal, Companion, exotic and mixed animal practices, easy to use, ultra-durable, and create digital images of superior quality.

- Deft and concise
- .6 periods of digital LED display
- Failure self-protection, self-diagnosis
- . High precision control of tube voltage, tube current
- .48 kinds of presupposed anatomy memory pattern choice
- Accuracy control method of simulation and double digital loops
- . X-ray tube complete surrender by lead for protect X-ray leaking
- Exposure by hand switch
- Exposure by remote control
- Exposure by touch screen