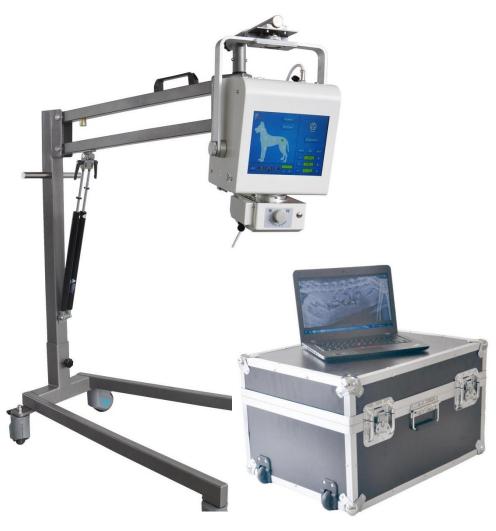

## Digital Portable X-ray System For Veterinary

| Main Component | Tech Spe.           |                                   |
|----------------|---------------------|-----------------------------------|
| Generator      | Voltage             | AC220V ± 22V                      |
|                | Power               | 5kW                               |
|                | kV Range            | 40∼110kV                          |
|                | mA Range            | 20∼100mA                          |
|                | mAs Range           | 0.2-200mAs                        |
|                | Working Frequency   | ≥40kHz                            |
| X-ray tube     | Exposure time       | 0.01S~4S                          |
|                | Anode heat storage  | 56KHU                             |
|                | Focus               | 1.8mm                             |
|                | Inherent filtration | 1mm Al/75Kv                       |
|                | Light source        | LED                               |
| Touch Screen   | Dimension           | 10.4inch                          |
|                | Physical Spe.       |                                   |
| Main Unit      | Weight              | 19 kg                             |
|                | Dimension           | $290\times265\times230~\text{mm}$ |

 It can be widely used for equine/large animal, Companion, exotic and mixed animal practices, easy to use, ultra-durable, and create digital images of superior quality.

- Deft and concise
- .6 periods of digital LED display
- Failure self-protection, self-diagnosis
- . High precision control of tube voltage, tube current
- .48 kinds of presupposed anatomy memory pattern choice
- Accuracy control method of simulation and double digital loops
- . X-ray tube complete surrender by lead for protect X-ray leaking
- Exposure by hand switch
- Exposure by remote control
- Exposure by touch screen

10.4 inch touch screen

**Imaging Gallery**