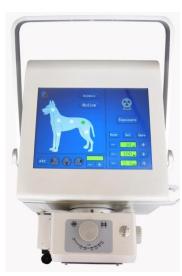

## Digital Portable X-ray System For Veterinary

| Main Component | Tech Spe.           |                                   |
|----------------|---------------------|-----------------------------------|
| Generator      | Voltage             | AC220V ± 22V                      |
|                | Power               | 5kW                               |
|                | kV Range            | 40∼110kV                          |
|                | mA Range            | 20∼100mA                          |
|                | mAs Range           | 0.2-200mAs                        |
|                | Working Frequency   | ≥40kHz                            |
| X-ray tube     | Exposure time       | 0.01S~4S                          |
|                | Anode heat storage  | 56KHU                             |
|                | Focus               | 1.8mm                             |
|                | Inherent filtration | 1mm Al/75Kv                       |
|                | Light source        | LED                               |
| Touch Screen   | Dimension           | 10.4inch                          |
|                | Physical Spe.       |                                   |
| Main Unit      | Weight              | 19 kg                             |
|                | Dimension           | $290\times265\times230~\text{mm}$ |

10.4 inch touch screen

**Imaging Gallery**