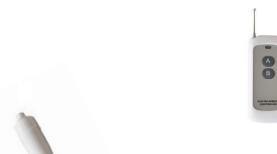

 It can be widely used for equine/large animal, Companion, exotic and mixed animal practices, easy to use, ultra-durable, and create digital images of superior quality.

- Deft and concise
- .6 periods of digital LED display
- Failure self-protection, self-diagnosis
- . High precision control of tube voltage, tube current
- .48 kinds of presupposed anatomy memory pattern choice
- Accuracy control method of simulation and double digital loops
- . X-ray tube complete surrender by lead for protect X-ray leaking
- Exposure by hand switch
- Exposure by remote control
- Exposure by touch screen