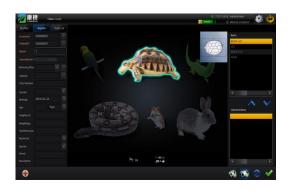

Facebook/Youtube/Instragm/LinkedIn: china care medical

- Profession Veterinary Acquisition Software
  Support different brand of X-ray generators
  Support Multi- languages
  Support RIS/PACS/DICOM Printer Connection
  Support professional tools
- Professional and efficient DR workstation
  Patient management
  Image capture
  Image post-processing
  Print and storage

 It can be widely used for equine/large animal, Companion, exotic and mixed animal practices, easy to use, ultra-durable, and create digital images of superior quality.

- Deft and concise
- .6 periods of digital LED display
- Failure self-protection, self-diagnosis
- . High precision control of tube voltage, tube current
- .48 kinds of presupposed anatomy memory pattern choice
- Accuracy control method of simulation and double digital loops
- . X-ray tube complete surrender by lead for protect X-ray leaking
- Exposure by hand switch
- Exposure by remote control
- Exposure by touch screen